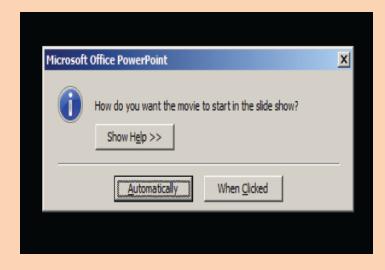

You can locate the movie clip and click OK to insert the same in the slide. The presentation will be displayed in this figure.

You can set one of two options available for playing the media clip, i.e Automatically or when Clicked.