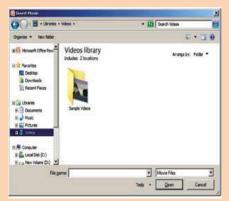

You can insert a movie in the slide by clicking the icon in the Layout option. Once you click the icon, a dialog appears in this figure.

| O                                                                                                                                                                                                                                                                                                                        | · GD Search Videos | 10      |
|--------------------------------------------------------------------------------------------------------------------------------------------------------------------------------------------------------------------------------------------------------------------------------------------------------------------------|--------------------|---------|
| Organiza - New folder                                                                                                                                                                                                                                                                                                    | 10 A               | - 11 0  |
| Image: Construction Construction   Image: Construction Construction | An angeby          | natur - |
| H Ca fan Valuer (D.)                                                                                                                                                                                                                                                                                                     | * Movie Files      |         |
| 2 de                                                                                                                                                                                                                                                                                                                     | Tools - Open       | Cancel  |