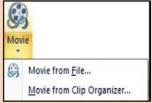

Click on Movie option under Media clips group in the Insert tab, a drop down appears as shown below.

You can select Movie from File.....option to insert the movie clip, that you have already downloaded from the Internet